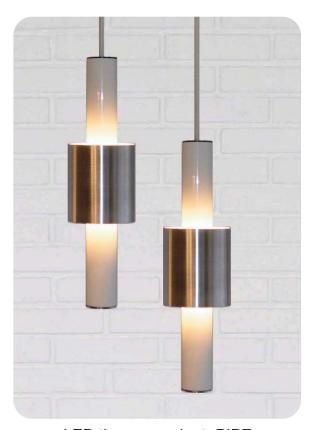

## ODSIF LED THEME PENDANT model PIPE

LED theme pendant -PIPE

- Energy-friendly with LED.
- Very long lifespan no need to change bulbs.
- 12 preset light themes (a.o. reading light, cosy light cinema light and other themes, where the light is tinted in different nuances.
- Beautiful cosy light and beautiful light spreading.
- Can be controlled from wall switch or remote control.
- Can be controlled via iPhone and Android.
- E.g. hang 2 or 3 lamps together in a corner or in a row over a sideboard.
- Dimensions diameter inner tube 40 mm, outer tube 89 mm.
   Height: 32 cm.
- Light intensity: Up to 485 lm
- Power consumption: 8W
- Price with themes EURO 276, Price with warm-white LED only EURO 194,-